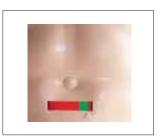

#### **SPECIFICATIONS**

| Weight:               | 2 kg           |
|-----------------------|----------------|
| Length:               | 70 cm          |
| Width                 | 33 cm          |
| Height                | 20 cm          |
| Max. insuf. volume    | 1.8 liters     |
| Max compression depth | 7,5 cm         |
| Storage temperature   | -20° to +70° C |

Compact storage

Compression depth indicator

Placemend of AED pads