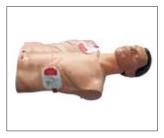

## <sup>®</sup> Man W + I

The Man is a highly developed instruction- and training manikin for the simulation of realistic and correct anatomical and physiological conditions during cardiopulmonary resuscitation by means of rescue breathing and chest compression.

#### SPECIFICATIONS

| Weight: Torso with carrying case | 12 kg  |
|----------------------------------|--------|
| Full body with carrying case     | 17 kg  |
| Total length: Torso              | 80 cm  |
| Full body                        | 170 cm |