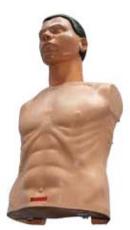

## <sup>®</sup> Man W + I

The Man is a highly developed instruction- and training manikin for the simulation of realistic and correct anatomical and physiological conditions during cardiopulmonary resuscitation by means of rescue breathing and chest compression.

#### **Realistic scenarios**

The Man W (Wireless) does not need cables and wires. Which means it can be placed in realistic surroundings away from computers and power supplies. This gives a great amount of freedom during training and because there are no wires or cables lying around it gives an even more realistic scenario.

#### Low risk of cross-contamination

The Man incorporates an unique, patented hygienic system under which all trainees get their own face piece and head bag, thereby minimizing any risk of cross-infection between the trainees. The hygienic system also features realistic expiration from the Man through the mouth and nose.

#### Mechanical Instrument Version W:

The Man W models are equipped with a mechanical monitoring instrument as well as digital sensors showing effectiveness of the resuscitation. It also shows results achieved for insufflations volume and depth of external chest compression, as well as it indicates any stomach inflation and incorrect hand positioning.