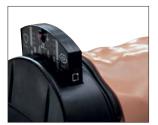

#### Mechanical Instrument Version W:

The Man W models are equipped with a mechanical monitoring instrument as well as digital sensors showing effectiveness of the resuscitation. It also shows results achieved for insufflations volume and depth of external chest compression, as well as it indicates any stomach inflation and incorrect hand positioning.

Man W models can be connected to a computer through USB or WLAN using the CPR-Software for a more detailed analysis of the performed resuscitation.

Man computer interface